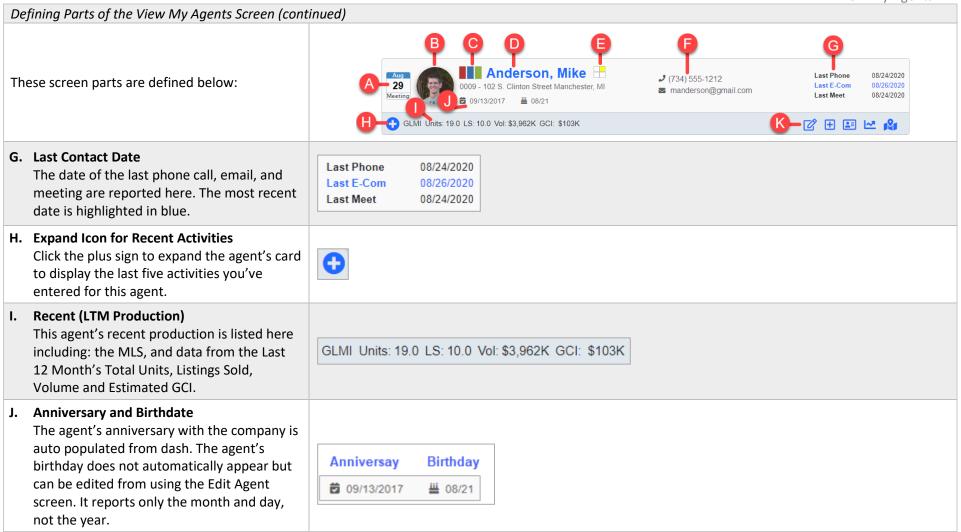

general notes on this agent.

**Add Activity** – Click to add an activity for this agent and plan a next activity. The Purpose field on the agent card includes retentiontype activities.

Create Contact Card – Click to email contact information which can be imported to your contact software.

View Production Graph - Click to view a graph with listings taken, sold units and sold volume over the past several years.

View Production Map - Click to view a Google map showing production for the last 12 months or year to date.

| Ø     | +        | <b>≜</b> ≡     | ~               | 121             |
|-------|----------|----------------|-----------------|-----------------|
| Edit  | Add      | Create Contact | View Production | View Production |
| Agent | Activity | Card           | Graph           | Map             |