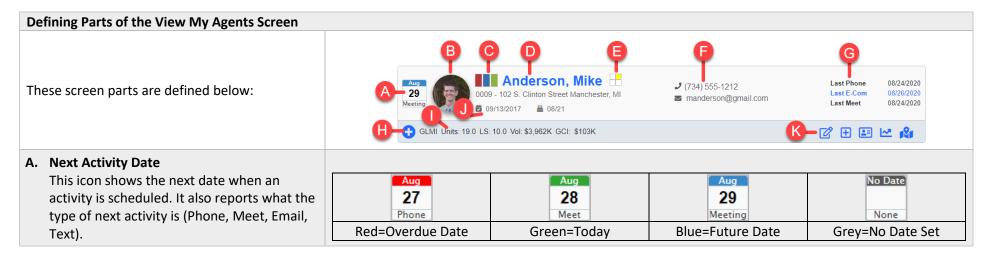

## View My Agents

The View My Agents screen displays all the agents within an office. From this screen, you can add retention activities, track agent's recent production, birthdays and anniversaries, and view their estimated volume growth.