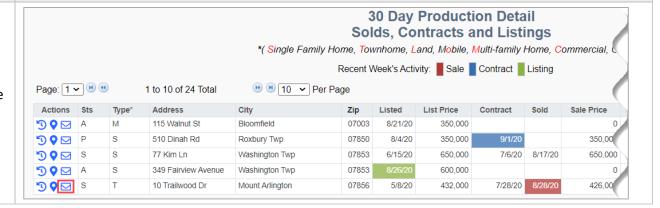

**Note**: You can also click the **Filter** button and choose **Recent Producers** in the Events section.

- 2. Click on any of the colored Production boxes to see the last 30-day production Detail screen.
  - **Red** Last Sale
  - Blue Last Contract
  - Green Last Listing

Recent Producers

3. To send a congratulatory email, click on the **email icon** ✓ in the Actions column.

E-mail Agent То manderson@gmail.com Сс sandy@ABrealestate Всс Subject 1244 Ficus Dr. Myrtle Beach 4. Edit the email as needed and click Send. Email Body ▼ B I <u>U</u> A ▼ 💥 🖾 ▼ (inherited size) (inherited font) Dear Mike. Congratulations on 1244 Ficus Dr. in Myrtle Beach which contracted on 1/30/20 with a listing price of \$339,500. Sincerely, Sandy Smith AB Real Estate ■ Automatically log activity Cancel Edit Signature Save Signature Send 30 Day Production Detail **Solds, Contracts and Listings** 5. Once you click **Send**, you will be brought \*( Single Family Home, Townhome, Land, Mobile, Multi-family Home, Commercial, back to the production detail page. Recent Week's Activity: Sale Contract Listing Page: 1 🕶 😬 🐠 ● 10 ✓ Per Page 1 to 10 of 24 Total As confirmation, you will see that the email Actions Sts Type\* Address City Listed List Price Contract Sale Price Zip icon disappears. This is to prevent you from 115 Walnut St \*3 **○** 🖂 A M Bloomfield 07003 8/21/20 350,000 sending a duplicate email for that '3 • ☑ P S 510 Dinah Rd Roxbury Twp 07850 8/4/20 350,000 350,00 S transaction. \*3 **♀** ☑ S 77 Kim Ln Washington Twp 07853 6/15/20 650,000 7/6/20 8/17/20 650,000 \* 🖸 🖸 🗚 349 Fairview Avenue Washington Twp 07853 600,000 Т 'D 😯 10 Trailwood Dr Mount Arlington 07856 432,000 7/28/20 8/28/20 426,00 5/8/20