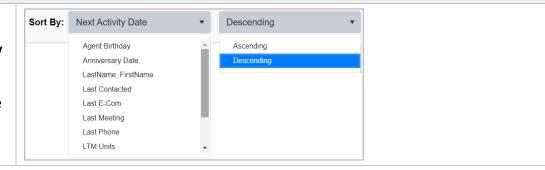

## Sorting the View My Agents screen

The default sort order for the View My Agents Screen is by Next Activity Date in Descending order. To change the sort order, use the Sort By menus.

- 1. The first **Sort By** menu allows you to choose the field to sort by
- 2. The second **Sort By** menu allows you to choose Ascending or Descending order.