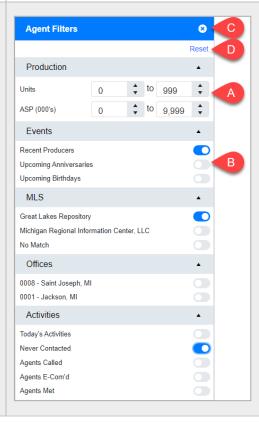

## Filtering the View My Agents Screen

1. In the upper left corner, click the **Filter** button.

**Note:** If you only want to filter by Production, you can also click the **Recent Producers** toggle on the dashboard. See the next section for more information on focusing on Production.

- 2. The **Agent Filters** menu appears on the right side of the screen, choose from these options to filter:
  - A. Enter **numbers** for the production.
  - B. Click the **toggle**(s) for the available filters.
  - C. Click the **Close** box to apply the filter.
  - D. Click **Reset** to remove all filters.

**Note**: You can apply multiple filters.