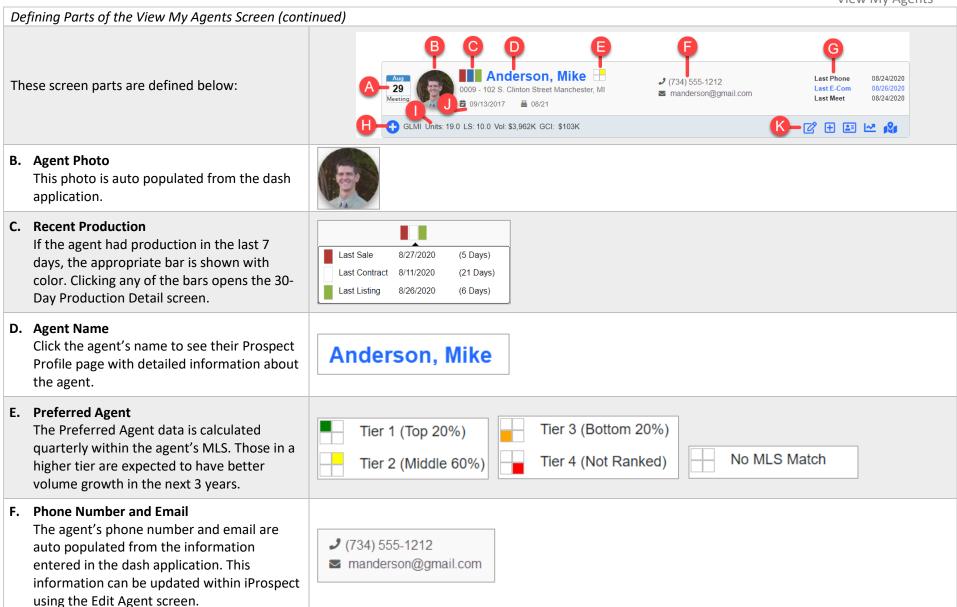

general notes on this agent.

**Add Activity** – Click to add an activity for this agent and plan a next activity. The Purpose field on the agent card includes retentiontype activities.

Create Contact Card – Click to email contact information which can be imported to your contact software.

View Production Graph - Click to view a graph with listings taken, sold units and sold volume over the past several years.

View Production Map - Click to view a Google map showing production for the last 12 months or year to date.

| Ø     | +        | <b>≜</b> ≡     | ~               | 121             |
|-------|----------|----------------|-----------------|-----------------|
| Edit  | Add      | Create Contact | View Production | View Production |
| Agent | Activity | Card           | Graph           | Map             |